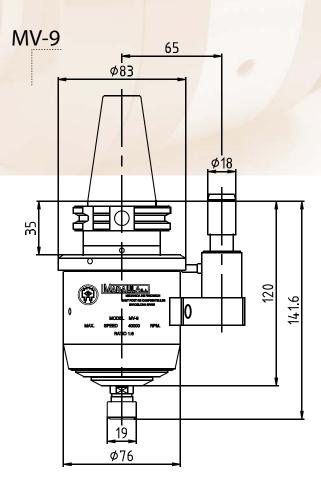

## Spindel speeder Model MV-9

- Smooth and quiet running
- Precise and rigid compact manufacture
- · Very high output per tool
- · No maintenance, greased for life
- Great rigidity and high precision
- Maximum concentricity
- Other clamping systems, on request, (ABS, HSK, WELDON...)
- · Adaptable to any model of machine
- · Available with any type of taper
- Increases tool and machine life
- Tailor made to meet customer specifications upon request
- No need of coolant

## **FEATURES**

R.P.M. ≪SIZE **HSK SIZE** ØD Ød KG 0,5-7

ER-11

76