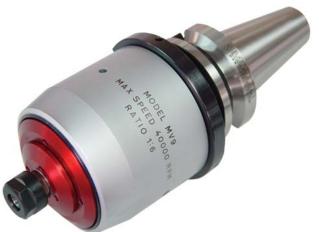

## Spindel speeder Model MV-9

- Smooth and quiet running
- Precise and rigid compact manufacture
- · Very high output per tool
- · No maintenance, greased for life
- Great rigidity and high precision
- Maximum concentricity
- Other clamping systems, on request, (ABS, HSK, WELDON...)
- · Adaptable to any model of machine
- · Available with any type of taper
- Increases tool and machine life
- Tailor made to meet customer specifications upon request
- No need of coolant

## **CERAMIC**

40.000

MV-9

106

1:6

 $40.000_{\text{RPM}}$ 

63