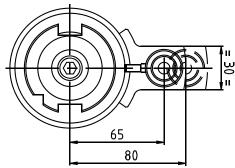

NEW

**NOUVEAU** 

**NEU** 

**NUEVO** 



## Spindel speeder Model MV-9

- Smooth and quiet running
- Precise and rigid compact manufacture
- · Very high output per tool
- · No maintenance, greased for life
- Great rigidity and high precision
- Maximum concentricity
- Other clamping systems, on request, (ABS, HSK, WELDON...)
- · Adaptable to any model of machine
- · Available with any type of taper
- Increases tool and machine life
- Tailor made to meet customer specifications upon request
- No need of coolant







30/40



MANUAL / AUTOMATIC **INDEX ARM** 

▲ | All types of indexations

## **CERAMIC**

40.000

MV-9

106

1:6

 $40.000_{\text{RPM}}$ 

63

## STANDARD STOP BLOCK

Stop-block suitable for all machines types, available on request

## **FEATURES**

R.P.M. ≪SIZE **HSK SIZE** ØD Ød KG 0,5-7

ER-11

76